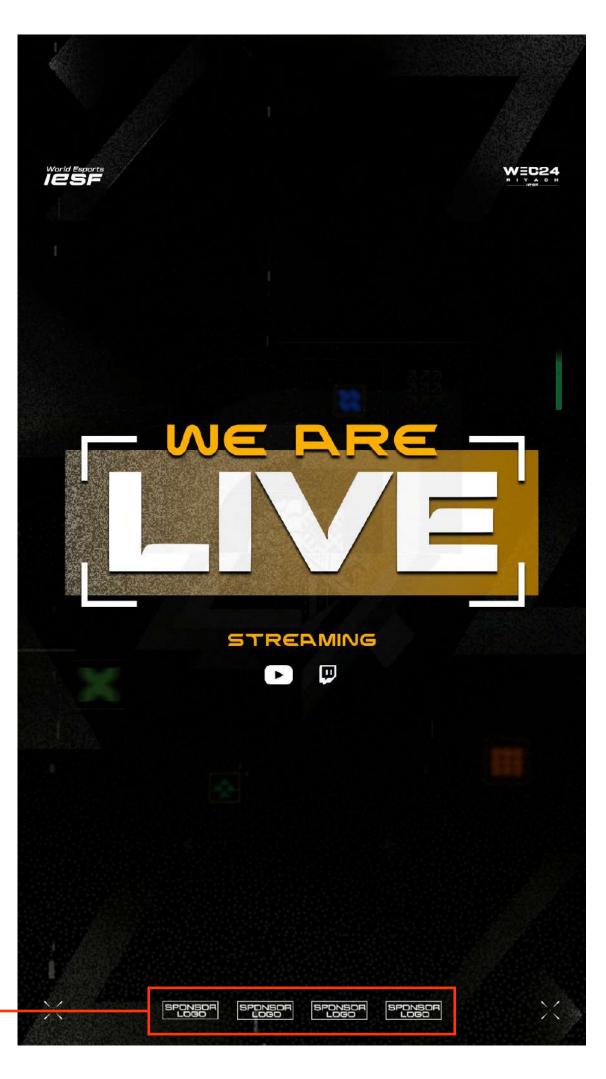

### LIVEANNOLINCEMENT

Put your sponsor's logo here. Add as many logos as you have sponsors, or remove any extras. Horizontal align center to the canvas.

#### SPONSOR'S LOGO PLACEHOLDER

Put your sponsor's logo here. Add as many logos as you have sponsors, or remove any extras. Horizontal align center to the canvas.

SPONSOR