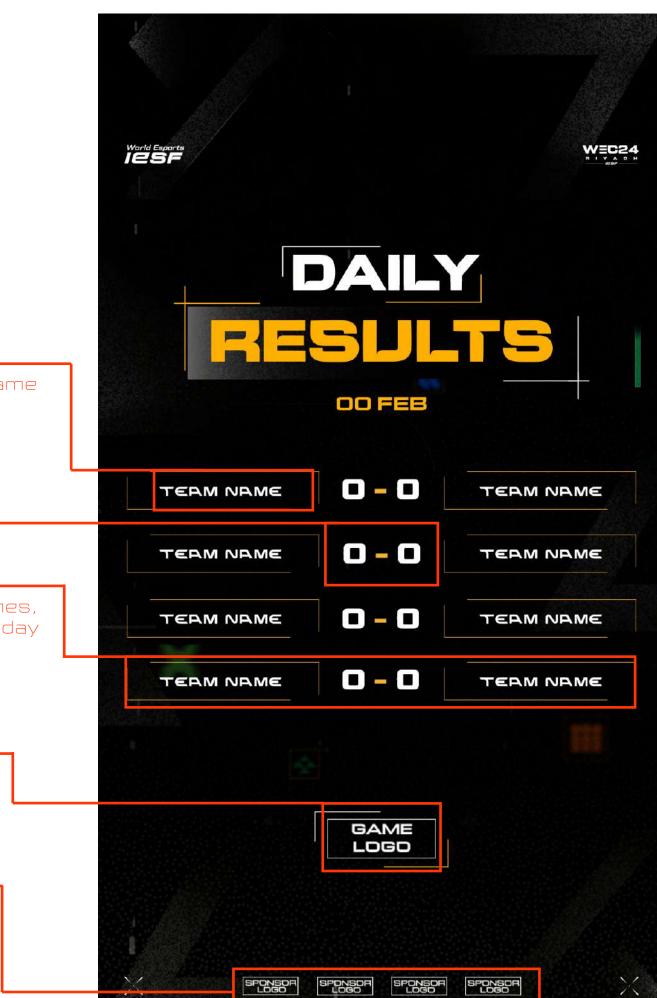

#### TEAM NAME / NICK NAME PLACEHOLDER

Change each "team name" with the team or nick name \*use "DENA" font but in all smalls

### **TIME PLACEHOLDER**

Place time for each match

#### MATCH PLACEHOLDER

Add as many boxes like this (with teams or nicknames, game logo and time) as you have matches for that day or remove any extras

#### **GAME TITLE LOGO** PLACEHOLDER

Put game title logo here

#### **NATIONAL FEDERATION'S** LOGO PLACEHOLDER Put your National Federation's logo here. Horizontal align center to the canvas. NFLOGO WEC24 World Esports DAILY TEAM NAME/NICK NAME RESULTS PLACEHOLDER Change each "team name" with the team or nick name \*use "DENA" font but in all smalls OO FEB $\Box - \Box$ JEAM NAME TEAM NAME **RESULT PLACEHOLDER** 0-0 TEAM NAME TEAM NAME Put the result of each match here MATCH PLACEHOLDER 0-0 Add as many boxes like this (with teams or nicknames, TEAM NAME TEAM NAME game logo and time) as you have matches for that day or remove any extras TEAM NAME TEAM NAME **GAME TITLE LOGO** PLACEHOLDER GAME LOGO Put game title logo here $\sim$ SPONSOR SPONSOR SPONSOR LOGO LOGO SPONSOR'S LOGO PLACEHOLDER