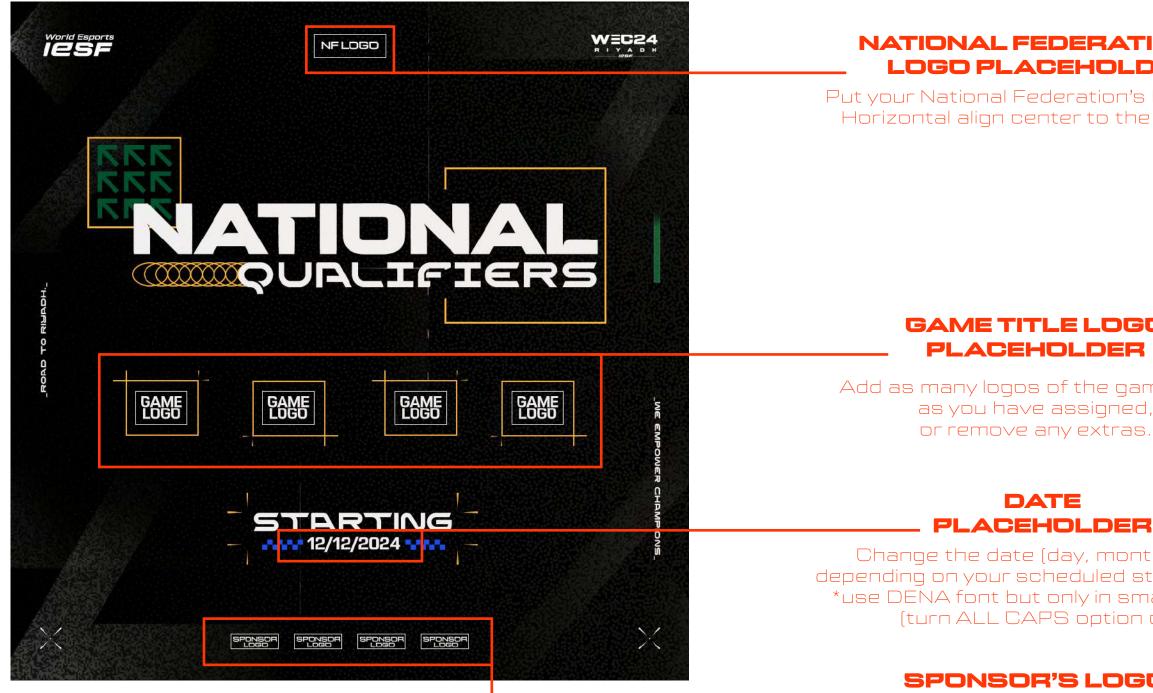

#### NATIONAL FEDERATION'S LOGO PLACEHOLDER

Put your National Federation's logo here. Horizontal align center to the canvas.

Change the date (day and month) depending on your schedule \*use DENA font but only small letters (turn ALL CAPS option off)

#### **GAME LOGO PLACEHOLDER**

Put the game logo here (you can find all the logos in the drive folder "3\_Game Titles Logos & Assets"J

### **GAME TITLE LOGO**

Add as many logos of the game titles as you have assigned, or remove any extras.

Change the date (day, month, year) depending on your scheduled starting date \*use DENA font but only in small letters (turn ALL CAPS option off)