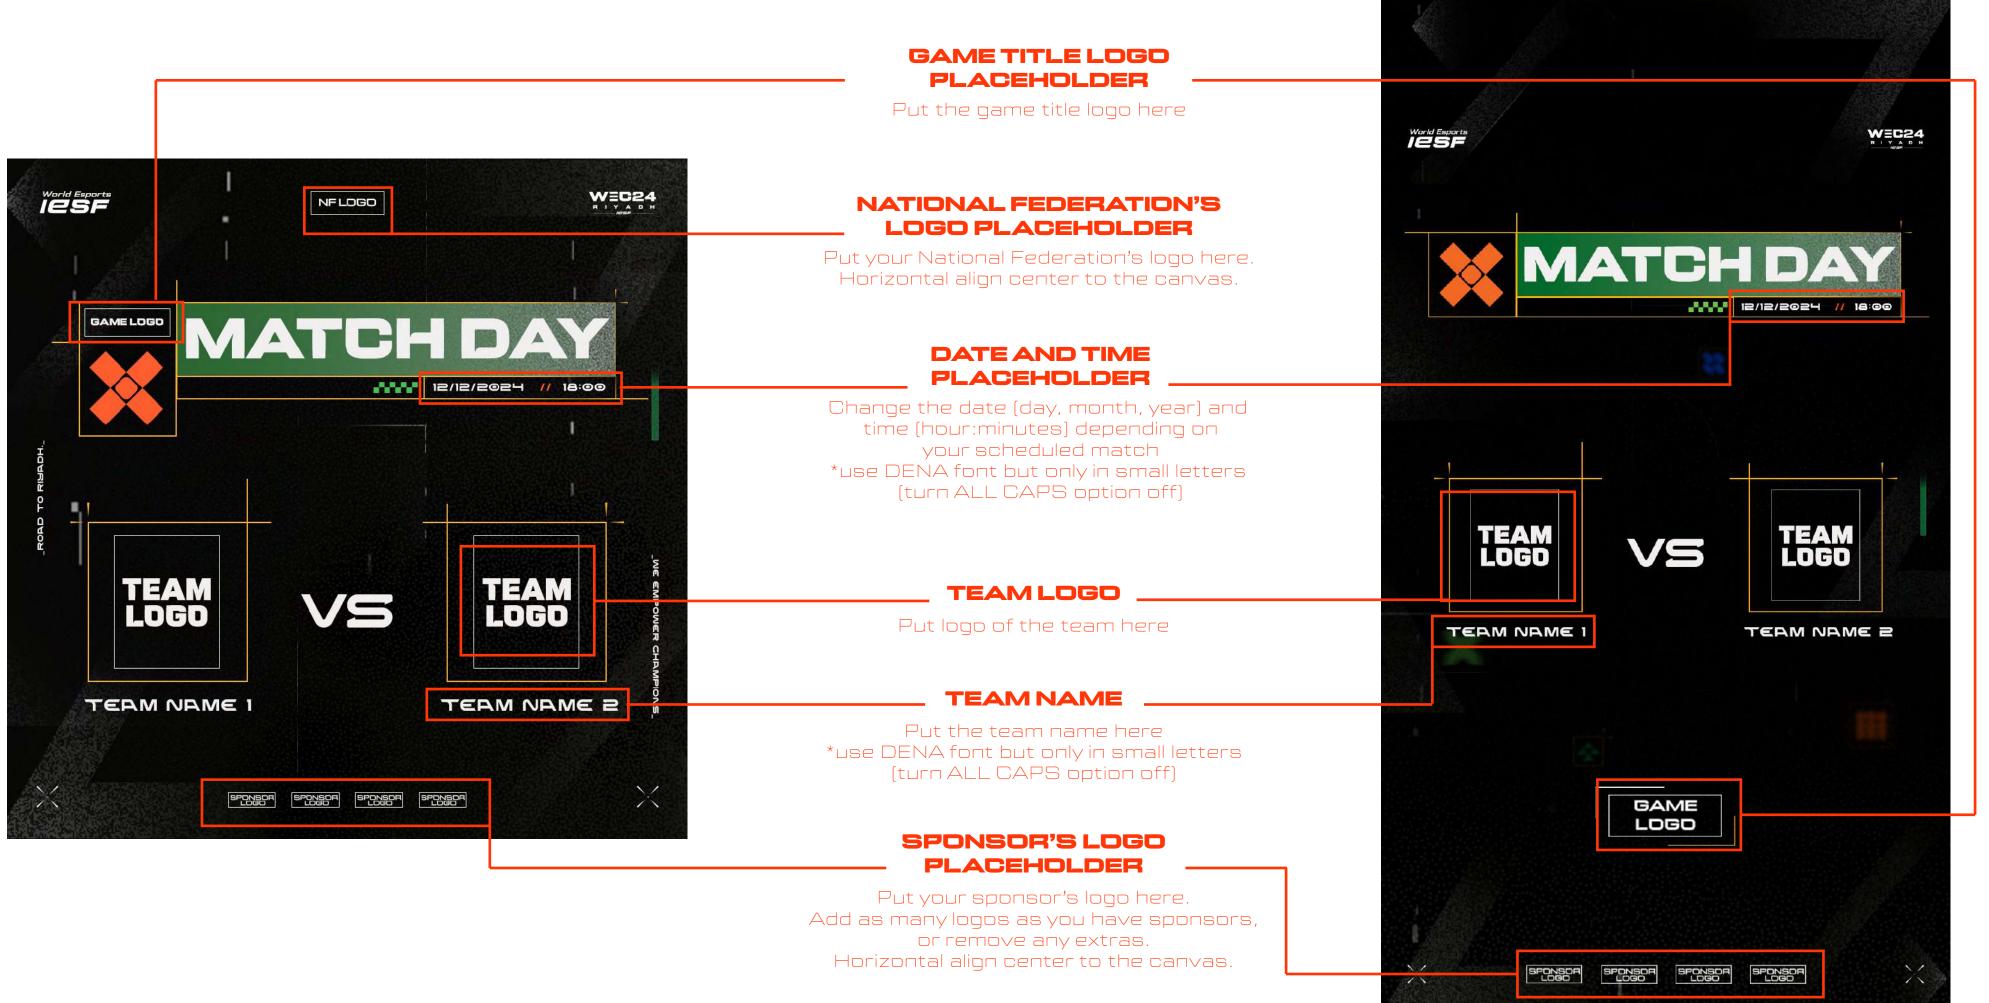

# NATCH DAY ANNONCEMENT

Put your sponsor's logo here. Add as many logos as you have sponsors, or remove any extras. Horizontal align center to the canvas.

# NATCH DAY ANNONCEMENT

#### **GAME TITLE LOGO** PLACEHOLDER

Put the game title logo here

#### NATIONAL FEDERATION'S LOGO PLACEHOLDER

Put your National Federation's logo here. Horizontal align center to the canvas.

#### PICTURE PLACEHOLDER

Put picture of one player of the team that plays in the SEMIFINALS or FINALS

### **TEAM NAME**

Put the team name here \*use DENA font but only in small letters (turn ALL CAPS option off)

#### DATE AND TIME PLACEHOLDER

Change the date (day, month, year) and time (hour:minutes) depending on your scheduled match \*use DENA font but only in small letters (turn ALL CAPS option off)

Put your sponsor's logo here. Add as many logos as you have sponsors, or remove any extras. Horizontal align center to the canvas.

#### DATE AND TIME PLACEHOLDER

Change the date (day, month, year) and time (hour:minutes) depending on your scheduled match \*use DENA font but only in small letters (turn ALL CAPS option off)