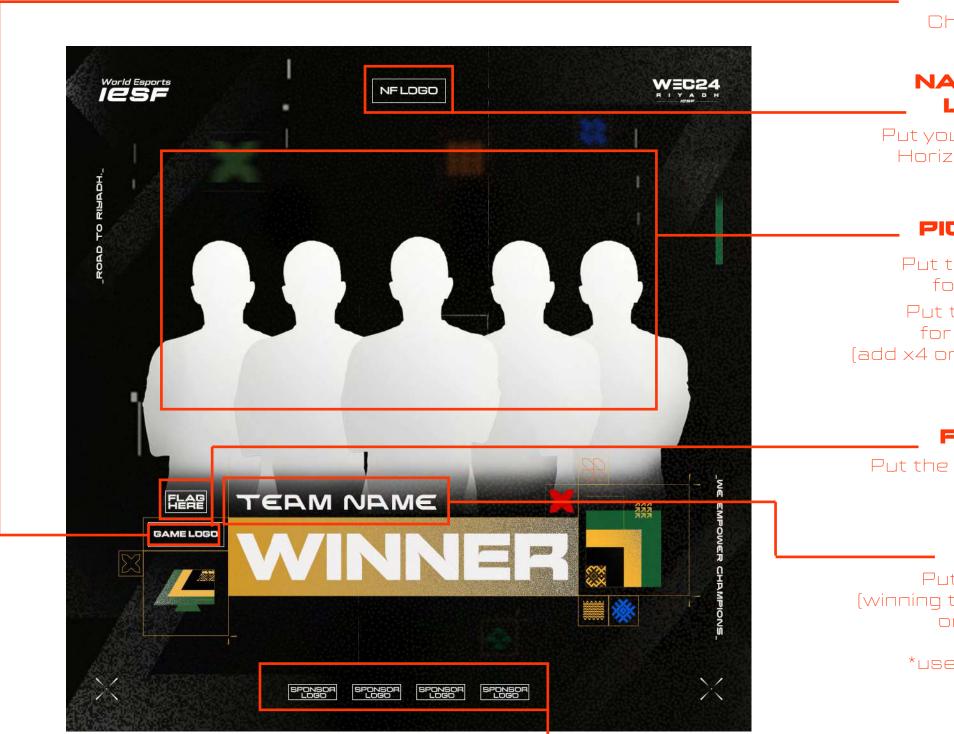

### **WINNER ANNOLINCEMENT**

Put your sponsor's logo here. Add as many logos as you have sponsors, or remove any extras. Horizontal align center to the canvas.

#### **GAME TITLE LOGO** PLACEHODER

Change the game title logo here

#### NATIONAL FEDERATION'S LOGO PLACEHOLDER

Put your National Federation's logo here. Horizontal align center to the canvas.

#### PICTURE PLACEHOLDER

Put the picture of the winning player for the single player game title Put the picture of the winning team

for the multiple player game title

(add x4 or x5 players depending on the game)

#### **FLAG PLACEHOLDER**

Put the flag here (you can find your flag in the drive folder)

#### **TEAM/NICK NAME** PLACEHOLDER

Put the name of the winner here (winning team if it is multiple player game title or nickname of the winner if it is single player game title) \*use DENA font but in small letters

#### SPONSOR'S LOGO PLACEHOLDER

Put your sponsor's logo here. Add as many logos as you have sponsors, or remove any extras. Horizontal align center to the canvas.

The guides for social media templates are the same for all the EFODTBALL visuals.