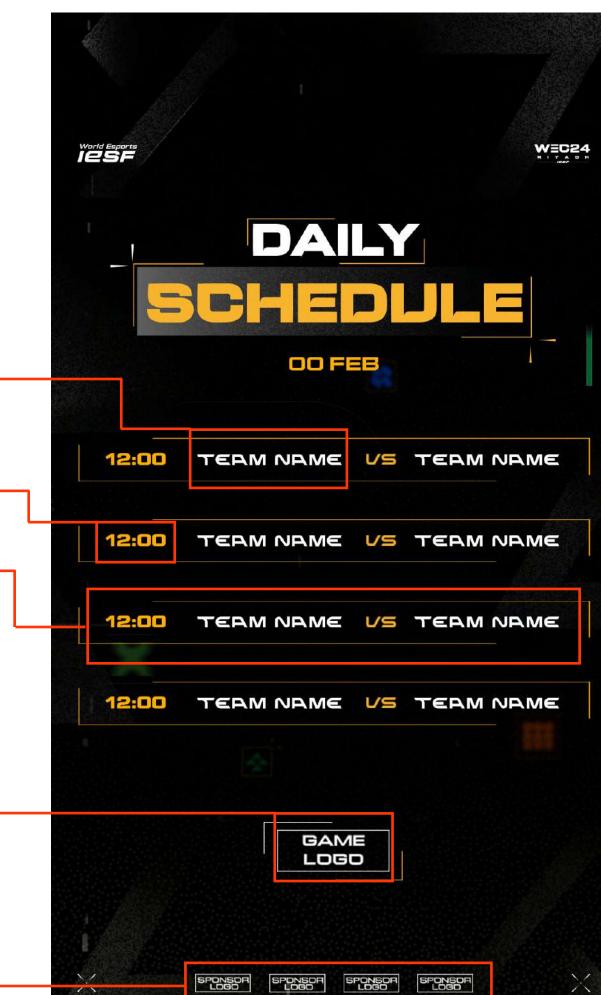

### DAILYSCHEDULE

#### **NATIONAL FEDERATION'S** LOGO PLACEHOLDER

Put your National Federation's logo here. Horizontal align center to the canvas.

#### TEAM NAME / NICK NAME PLACEHOLDER

Change each "team name" with the team or nick name \*use "DENA" font but in all smalls

### **TIME PLACEHOLDER**

Place time for each match

#### MATCH PLACEHOLDER

Add as many boxes like this (with teams or nicknames, game logo and time) as you have matches for that day or remove any extras

#### **GAME TITLE LOGO** PLACEHOLDER

Put game title logo here

#### NATIONAL FEDERATION'S LOGO PLACEHOLDER

Put your National Federation's logo here. Horizontal align center to the canvas.

Change the date (day and month) depending on your schedule \*use DENA font but only small letters (turn ALL CAPS option off)

#### **GAME LOGO PLACEHOLDER**

Put the game logo here (you can find all the logos in the drive folder "3\_Game Titles Logos & Assets"J