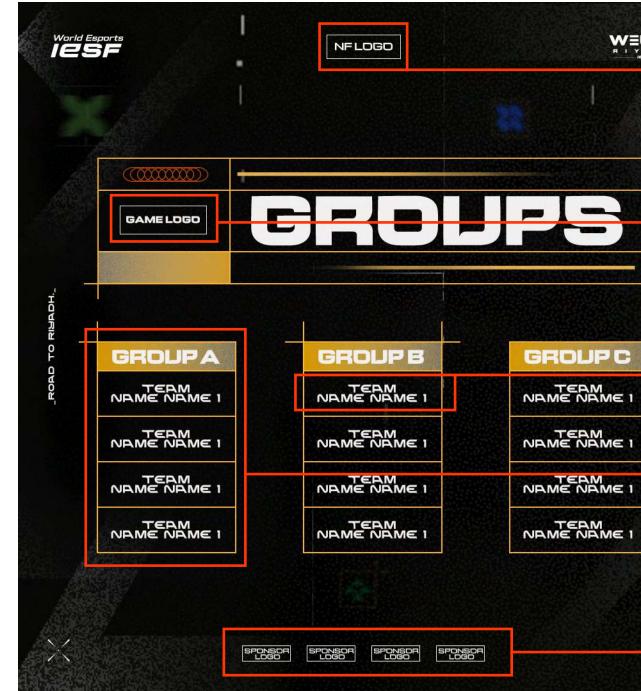

### GROUPS ANNOLINCEMENT

WEC24

Put your National Federation's logo here. Horizontal align center to the canvas.

#### **GAME TITLE LOGO** PLACEHOLDER

Put game title logo here

#### **TEAM/NICK NAME** PLACEHOLDER

Add as many teams/nicks as you have asigned per group

#### **GROUP PLACEHOLDER**

Add as many group tables as you have or remove any extras. Fullfill the table with team/nick names with DENA font (use it only in small letters)

#### SPONSOR'S LOGO PLACEHOLDER

Put your sponsor's logo here. Add as many logos as you have sponsors, or remove any extras. Horizontal align center to the canvas.

GROUP C

1