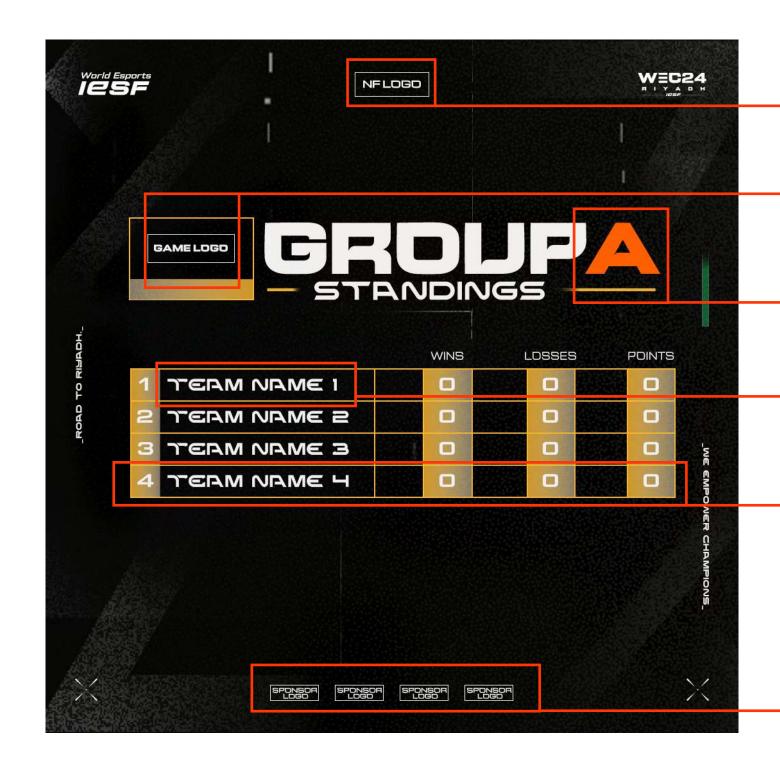

### GROUPS ANNOLINCEMENT

WEC24

Put your National Federation's logo here. Horizontal align center to the canvas.

#### **GAME TITLE LOGO** PLACEHOLDER

Put game title logo here

#### **TEAM/NICK NAME** PLACEHOLDER

Add as many teams/nicks as you have asigned per group

#### **GROUP PLACEHOLDER**

Add as many group tables as you have or remove any extras. Fullfill the table with team/nick names with DENA font (use it only in small letters)

#### SPONSOR'S LOGO PLACEHOLDER

Put your sponsor's logo here. Add as many logos as you have sponsors, or remove any extras. Horizontal align center to the canvas.

GROUP C

1