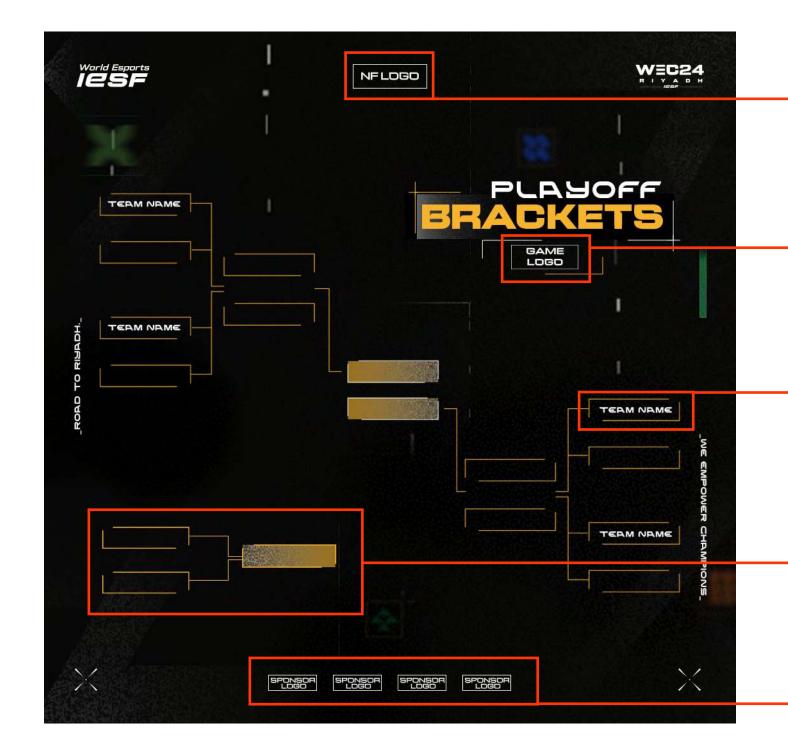

### BRACKETS ANNOLINCEMENT

#### NATIONAL FEDERATION'S LOGO PLACEHOLDER

Put your National Federation's logo here. Horizontal align center to the canvas.

#### GAME TITLE LOGO PLACEHOLDER

Put game title logo here

#### **BRACKETS ELEMENTS**

You can use one of these boxes to make your own bracket, depending on the game Fullfill the boxes with team name using the DENA font (with all small letters)

#### **EXTRA BRACKET**

Add an extra bracket in case you have lower and upper brackets

#### SPONSOR'S LOGO PLACEHOLDER

Put your sponsor's logo here. Add as many logos as you have sponsors, or remove any extras. Horizontal align center to the canvas.

The guides for social media templates are the same for all the EFODTBALL visuals.