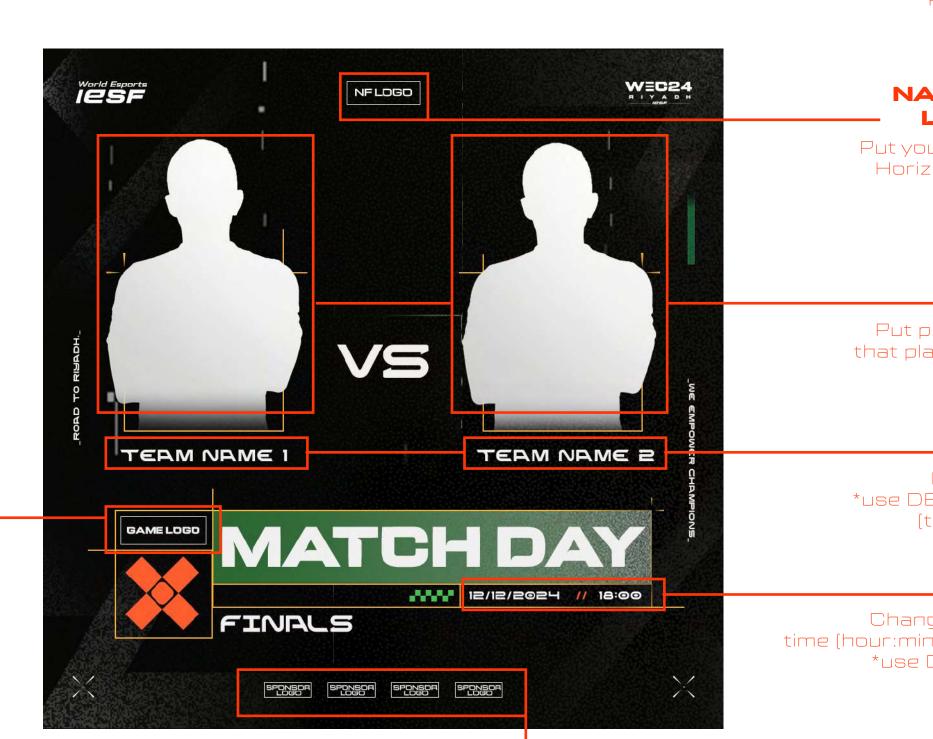

#### **GAME LOGO PLACEHOLDER**

Put the game logo here (you can find all the logos in the drive folder "3\_Game Titles Logos & Assets"J

#### NATIONAL FEDERATION'S LOGO PLACEHOLDER

Put your National Federation's logo here. Horizontal align center to the canvas.

Change the date (day and month) depending on your schedule \*use DENA font but only small letters (turn ALL CAPS option off)

#### TEAM NAME / NICK NAME PLACEHOLDER

Change each "team name" with the team or nick name \*use "DENA" font but in all smalls

### **TIME PLACEHOLDER**

Place time for each match

#### MATCH PLACEHOLDER

Add as many boxes like this (with teams or nicknames, game logo and time) as you have matches for that day or remove any extras

#### PICTURE PLACEHOLDER

Put picture of one player of the team that plays in the SEMIFINALS or FINALS

### **TEAM NAME**

Put the team name here \*use DENA font but only in small letters (turn ALL CAPS option off)

#### DATE AND TIME PLACEHOLDER

Change the date (day, month, year) and time (hour:minutes) depending on your scheduled match \*use DENA font but only in small letters (turn ALL CAPS option off)

Put your sponsor's logo here. Add as many logos as you have sponsors, or remove any extras. Horizontal align center to the canvas.