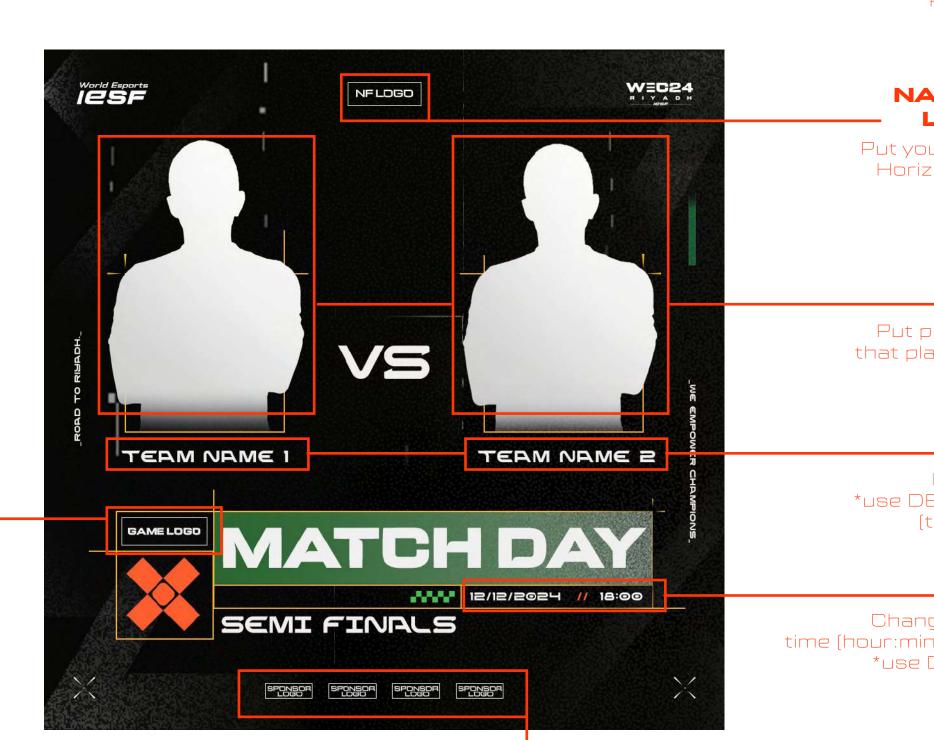

# NATCH DAY ANNONCEMENT

Put your sponsor's logo here. Add as many logos as you have sponsors, or remove any extras. Horizontal align center to the canvas.

# NATCH DAY ANNONCEMENT

#### NATIONAL FEDERATION'S LOGO PLACEHOLDER

Put your National Federation's logo here. Horizontal align center to the canvas.

#### PICTURE PLACEHOLDER

Put picture of one player of the team that plays in the SEMIFINALS or FINALS

### **TEAM NAME**

Put the team name here \*use DENA font but only in small letters (turn ALL CAPS option off)

#### DATE AND TIME PLACEHOLDER

Change the date (day, month, year) and time (hour:minutes) depending on your scheduled match \*use DENA font but only in small letters (turn ALL CAPS option off)

Put your sponsor's logo here. Add as many logos as you have sponsors, or remove any extras. Horizontal align center to the canvas.