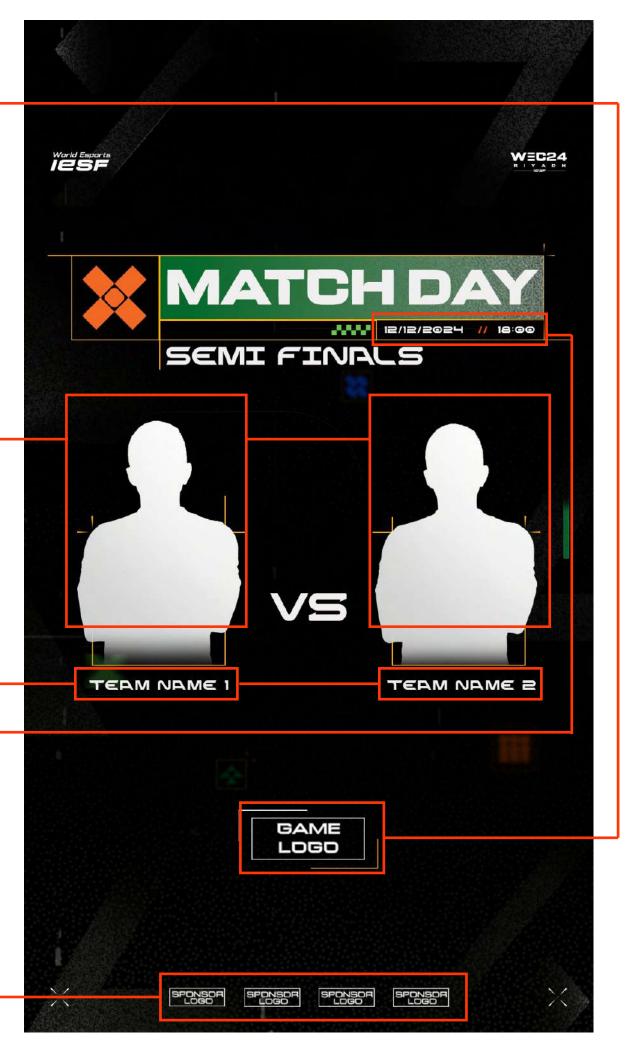

# NATCH DAY ANNONCEMENT

Put your sponsor's logo here. Add as many logos as you have sponsors, or remove any extras. Horizontal align center to the canvas.

# NATCH DAY ANNONCEMENT

#### NATIONAL FEDERATION'S LOGO PLACEHOLDER

Put your National Federation's logo here. Horizontal align center to the canvas.

#### PICTURE PLACEHOLDER

Put picture of one player of the team that plays in the SEMIFINALS or FINALS

### **TEAM NAME**

Put the team name here \*use DENA font but only in small letters (turn ALL CAPS option off)

#### DATE AND TIME PLACEHOLDER

Change the date (day, month, year) and time (hour:minutes) depending on your scheduled match \*use DENA font but only in small letters (turn ALL CAPS option off)

Put your sponsor's logo here. Add as many logos as you have sponsors, or remove any extras. Horizontal align center to the canvas.