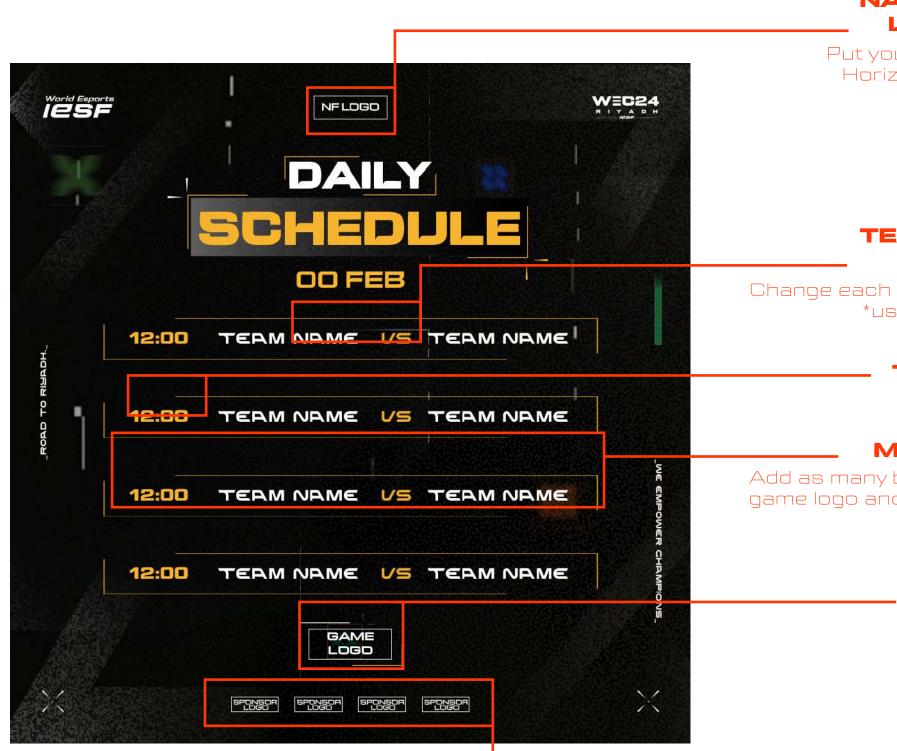

### DAILYSCHEDULE

#### TEAM NAME / NICK NAME PLACEHOLDER

Change each "team name" with the team or nick name \*use "DENA" font but in all smalls

### **TIME PLACEHOLDER**

Place time for each match

#### MATCH PLACEHOLDER

Add as many boxes like this (with teams or nicknames, game logo and time) as you have matches for that day or remove any extras

#### **GAME TITLE LOGO** PLACEHOLDER

Put game title logo here