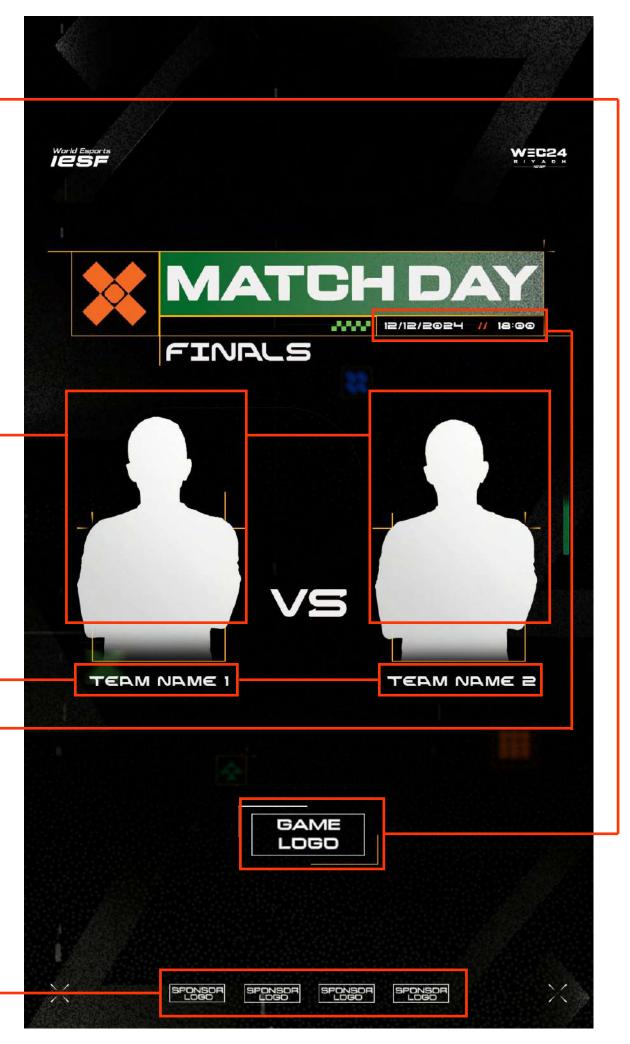

#### **GAME LOGO PLACEHOLDER**

Put the game logo here (you can find all the logos in the drive folder "3\_Game Titles Logos & Assets"J

#### NATIONAL FEDERATION'S LOGO PLACEHOLDER

Put your National Federation's logo here. Horizontal align center to the canvas.

Change the date (day and month) depending on your schedule \*use DENA font but only small letters (turn ALL CAPS option off)

#### TEAM NAME / NICK NAME PLACEHOLDER

Change each "team name" with the team or nick name \*use "DENA" font but in all smalls

### **TIME PLACEHOLDER**

Place time for each match

#### MATCH PLACEHOLDER

Add as many boxes like this (with teams or nicknames, game logo and time) as you have matches for that day or remove any extras

#### PICTURE PLACEHOLDER

Put picture of one player of the team that plays in the SEMIFINALS or FINALS

### **TEAM NAME**

Put the team name here \*use DENA font but only in small letters (turn ALL CAPS option off)

#### DATE AND TIME PLACEHOLDER

Change the date (day, month, year) and time (hour:minutes) depending on your scheduled match \*use DENA font but only in small letters (turn ALL CAPS option off)

Put your sponsor's logo here. Add as many logos as you have sponsors, or remove any extras. Horizontal align center to the canvas.