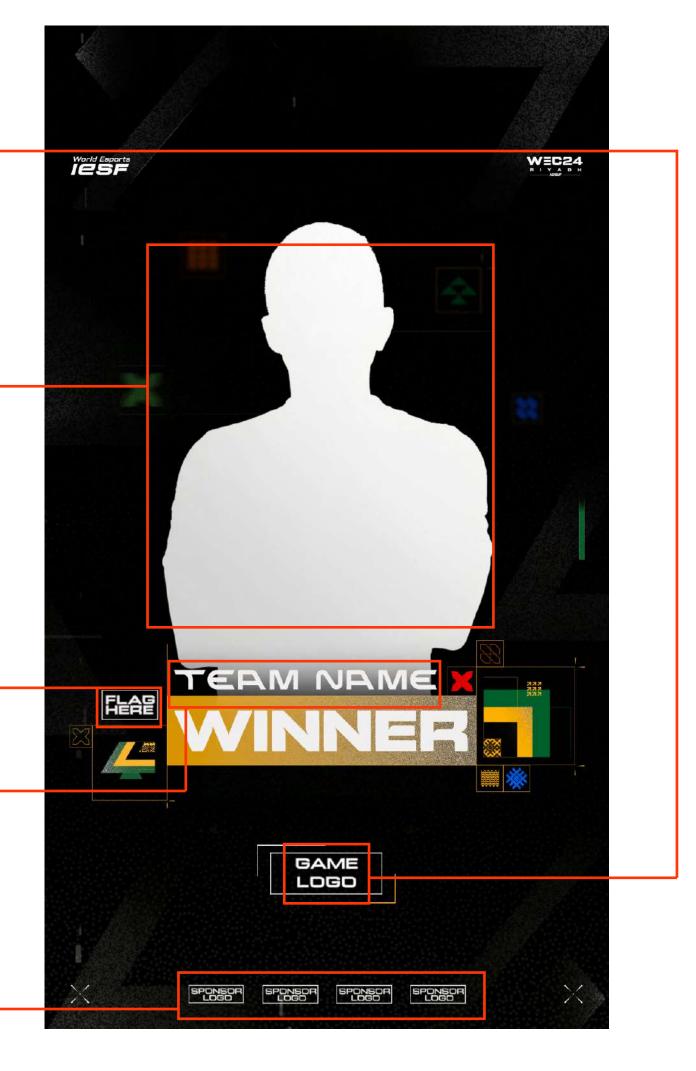

### **WINNER ANNOLINCEMENT**

Put your sponsor's logo here. Add as many logos as you have sponsors, or remove any extras. Horizontal align center to the canvas.

#### **GAME TITLE LOGO** PLACEHODER

Change the game title logo here

#### NATIONAL FEDERATION'S LOGO PLACEHOLDER

Put your National Federation's logo here. Horizontal align center to the canvas.

#### PICTURE PLACEHOLDER

Put the picture of the winning player for the single player game title Put the picture of the winning team

for the multiple player game title

(add x4 or x5 players depending on the game)

#### **FLAG PLACEHOLDER**

Put the flag here (you can find your flag in the drive folder)

#### **TEAM/NICK NAME** PLACEHOLDER

Put the name of the winner here (winning team if it is multiple player game title or nickname of the winner if it is single player game title) \*use DENA font but in small letters

#### SPONSOR'S LOGO PLACEHOLDER

Put your sponsor's logo here. Add as many logos as you have sponsors, or remove any extras. Horizontal align center to the canvas.

The guides for social media templates are the same for all the EFODTBALL visuals.