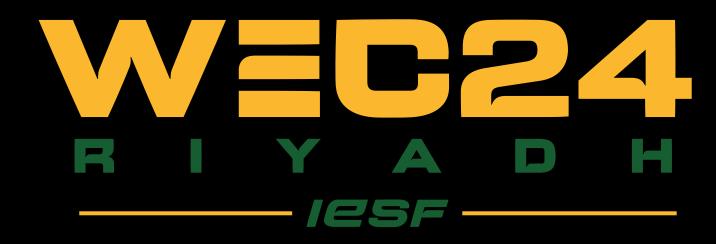

## PLAYER JERSEY BRANDING

- National Federations are free to choose which option suits the national jersey.
- ► Color hex code

#fbb72e

#165d31

OPTION 1

OPTION 2