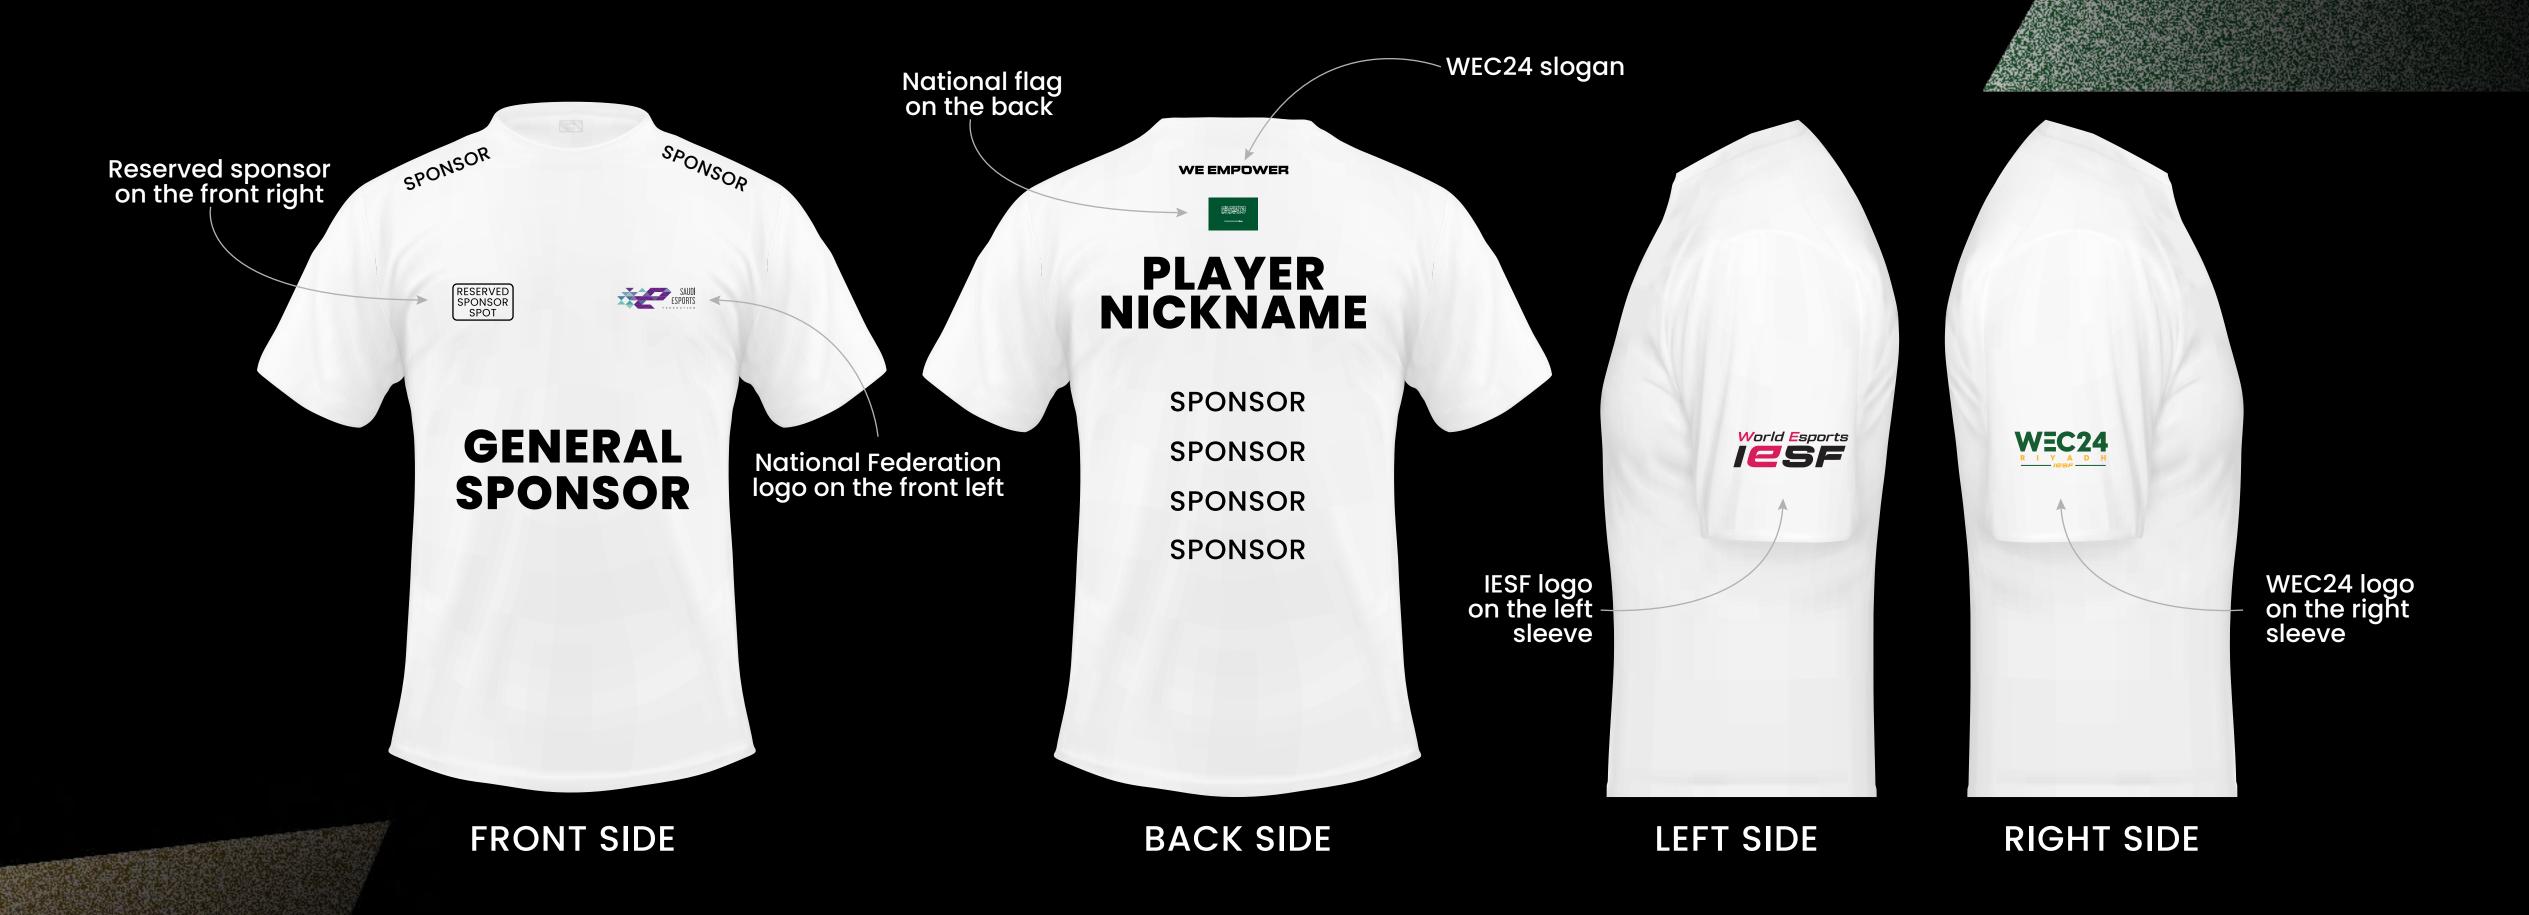

## NATIONAL DERSESSION OF THE SERVICE O

## GENERAL ROLL OF THE STATE OF TH

- ► ALL participating players in the **OFFLINE** events must wear an official national team jersey
- The national team jersey MUST have IESF logo on the left sleeve and WEC24 logo on the right sleeve
- National Federations are free to choose the design, colors, and shapes of the national jersey
- Brand exposure of team sponsors is allowed, as long as such sponsors are permitted according to the IESF Competition Regulations
- The national jerseys should **NOT** contain any offensive messages or graphics
- The reserved sponsor spot is for official WEC sponsor