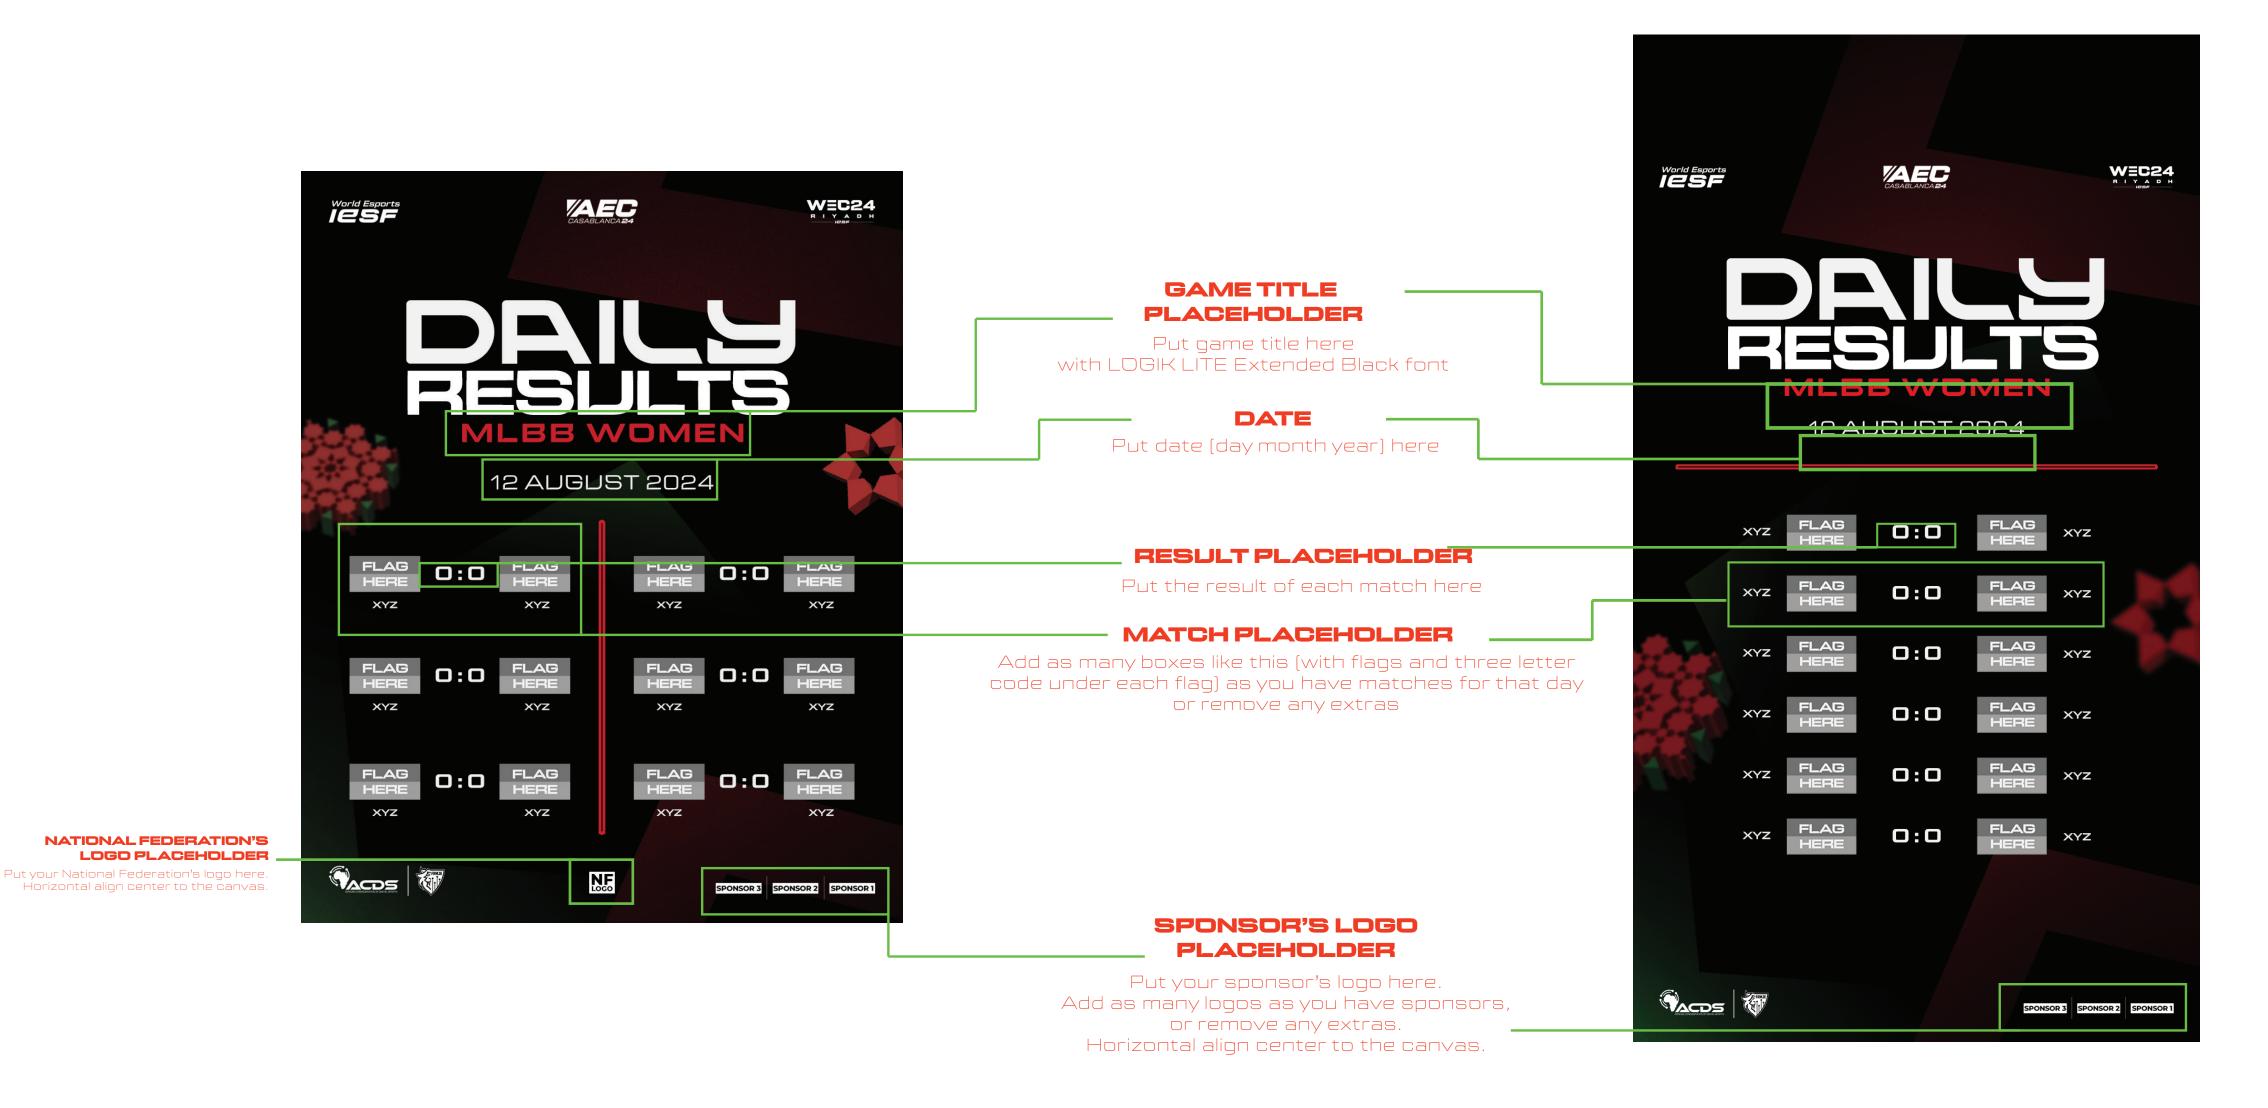

## DAILYRESULTS

#### DATE PLACEHOLDER

Change the date (day and month)
depending on your schedule
\*use LOGIK LITE Extended Font

#### NATIONAL FEDERATION'S LOGO PLACEHOLDER

Put your National Federation's logo here. Horizontal align center to the canvas.

#### SPONSOR'S LOGO - PLACEHOLDER

Put your sponsor's logo here.
Add as many logos as you have sponsors,
or remove any extras.
Horizontal align right to the canvas.