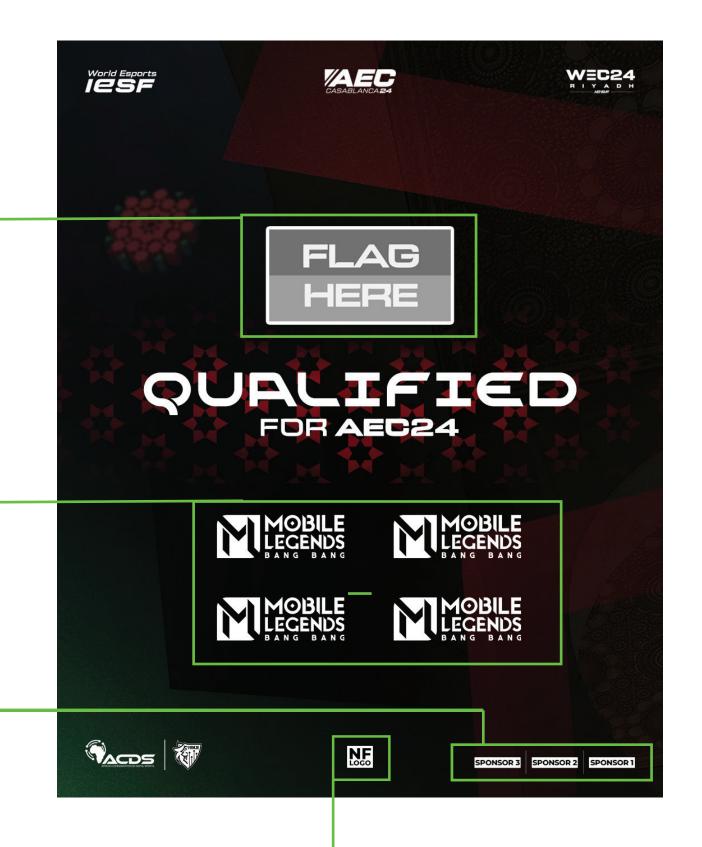

#### COUNTRY FLAG PLACEHOLDER

Put Your country flag here

### GAME TITLE LOGOS PLACEHOLDER

Put all the logos here for the games your country is qualified for

#### SPONSOR'S LOGO PLACEHOLDER

Put your sponsor's logo here. Add as many logos as you have sponsors, or remove any extras. Horizontal align right to the canvas.

#### NATIONAL FEDERATION'S LOGO PLACEHOLDER

Put your National Federation's logo here. Horizontal align center to the canvas.