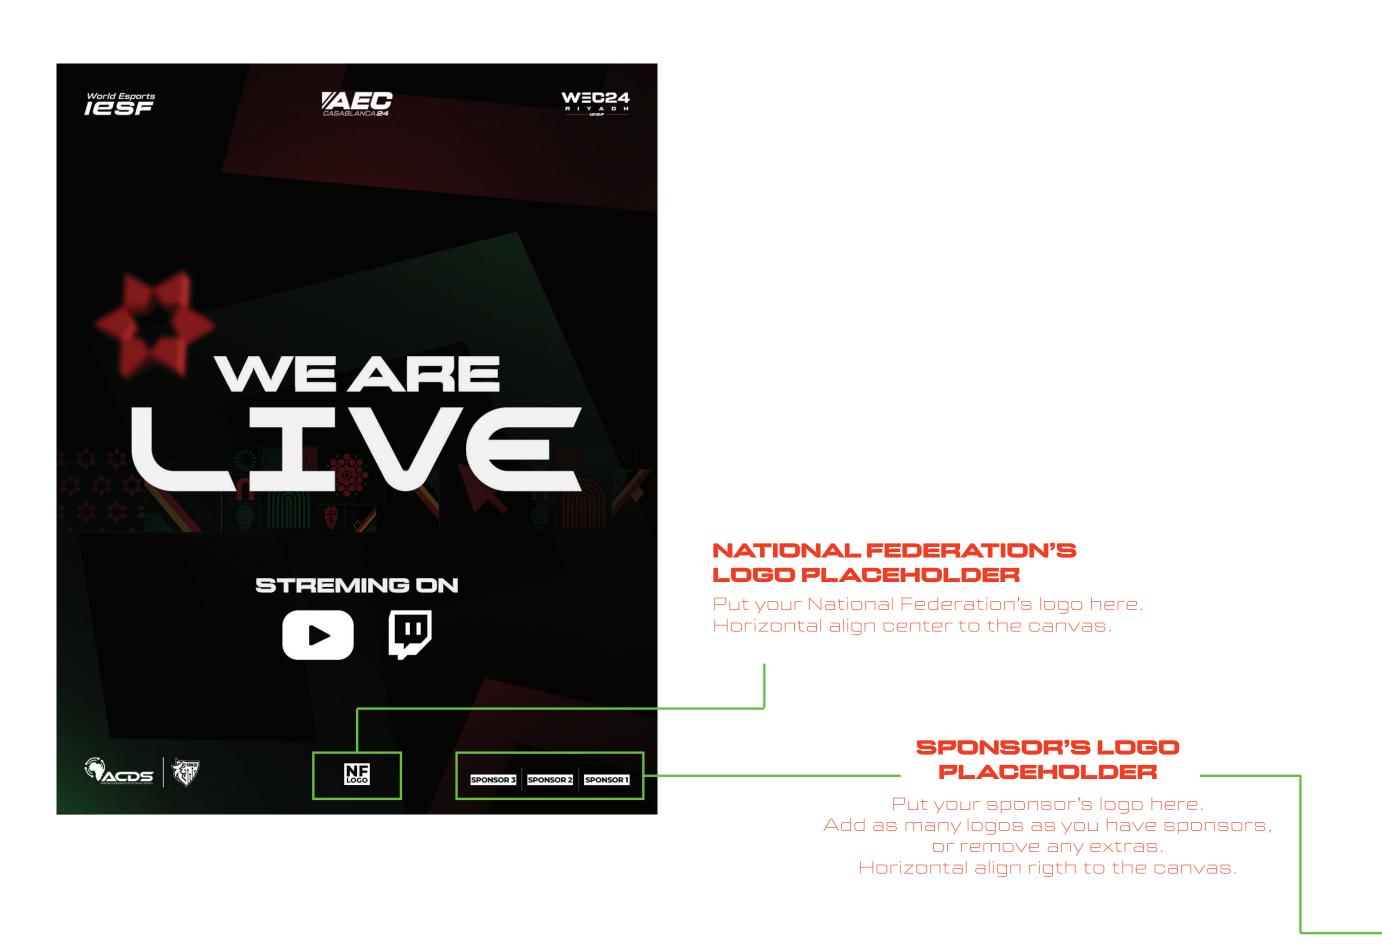

# GAME DAY ANNOUNCEMENT

#### NATIONAL FEDERATION'S LOGO PLACEHOLDER

Put your National Federation's logo here. Horizontal align center to the canvas.

#### SPONSOR'S LOGO - PLACEHOLDER

Put your sponsor's logo here.
Add as many logos as you have sponsors,
or remove any extras.
Horizontal align right to the canvas.