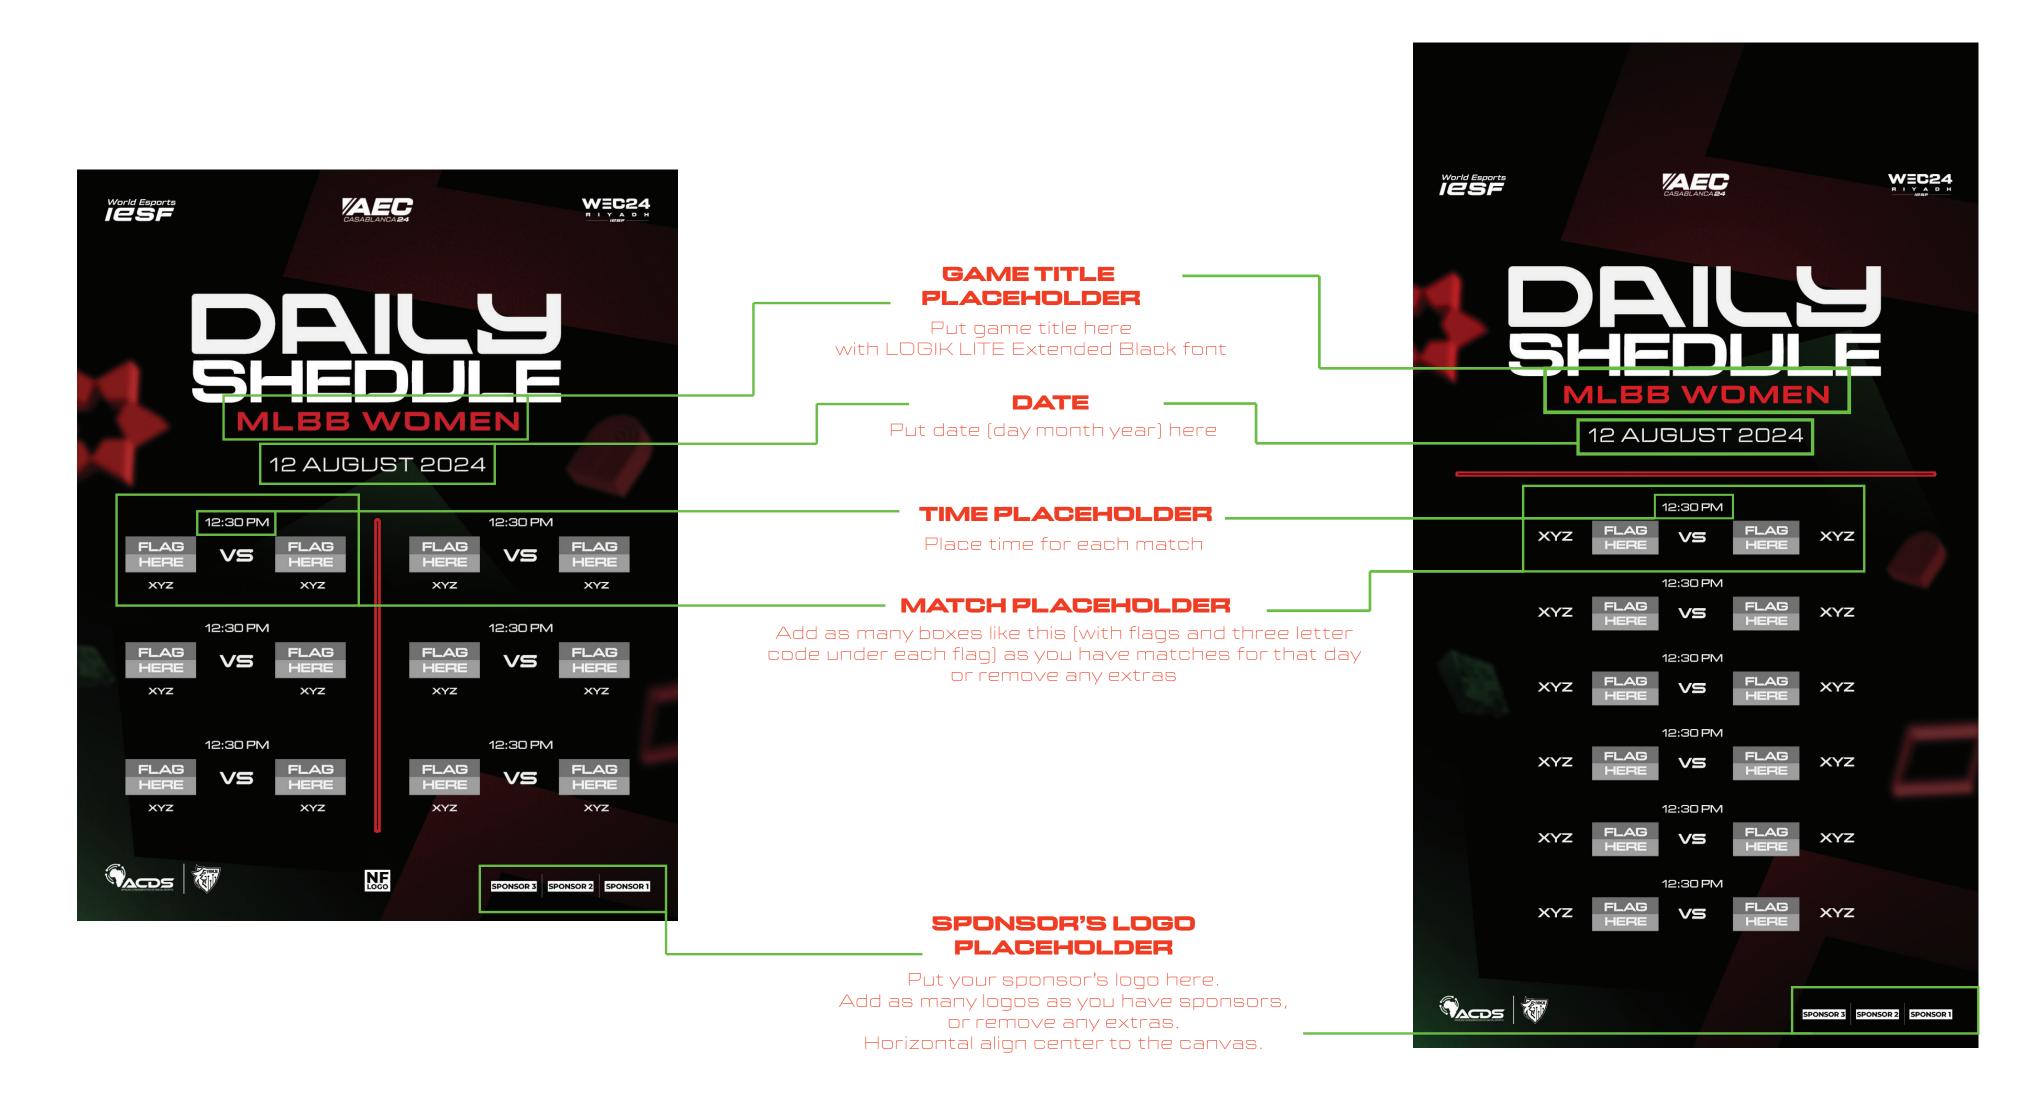

## DAILYSCHEDLLE

#### DATE PLACEHOLDER

Change the date (day and month)
depending on your schedule
\*use LOGIK LITE Extended Font

#### NATIONAL FEDERATION'S LOGO PLACEHOLDER

Put your National Federation's logo here. Horizontal align center to the canvas.

#### SPONSOR'S LOGO - PLACEHOLDER

Put your sponsor's logo here.
Add as many logos as you have sponsors,
or remove any extras.
Horizontal align right to the canvas.