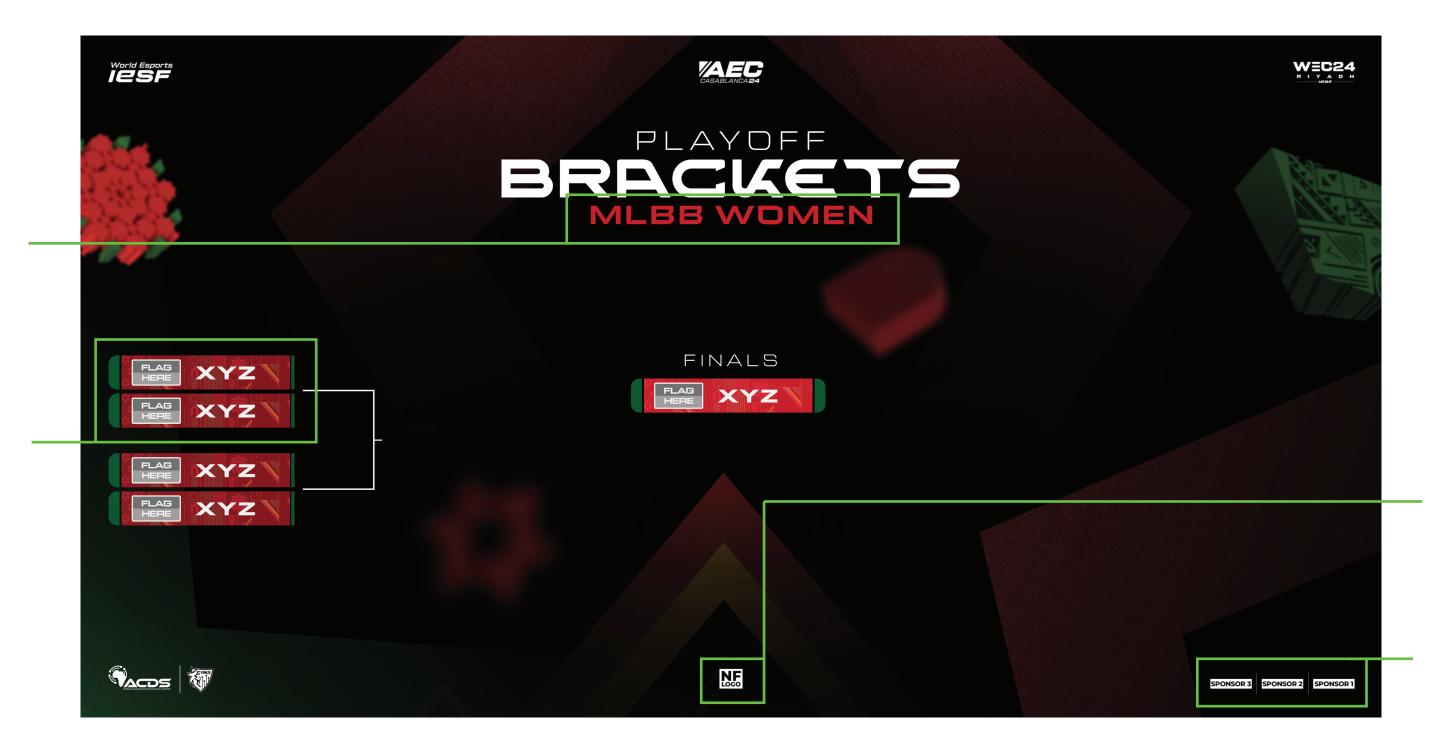

## BRACKETS ANNOUNCEMENT

## GAME TITLE PLACEHOLDER

Put game title here with LOGIK LITE Extended BOLD font

#### **BRACKETS ELEMENTS**

You can use one of these boxes to make your own bracket, depending on the game Fullfill the boxes with country flag and three letter code for each country using LOGIK LITE Extended BLACK font

\*Add an extra bracket in case you have lower and upper brackets

#### NATIONAL FEDERATION'S LOGO PLACEHOLDER

Put your National Federation's logo here. Horizontal align center to the canvas.

#### SPONSOR'S LOGO PLACEHOLDER

Put your sponsor's logo here. Add as many logos as you have sponsors, or remove any extras. Horizontal align right to the canvas.