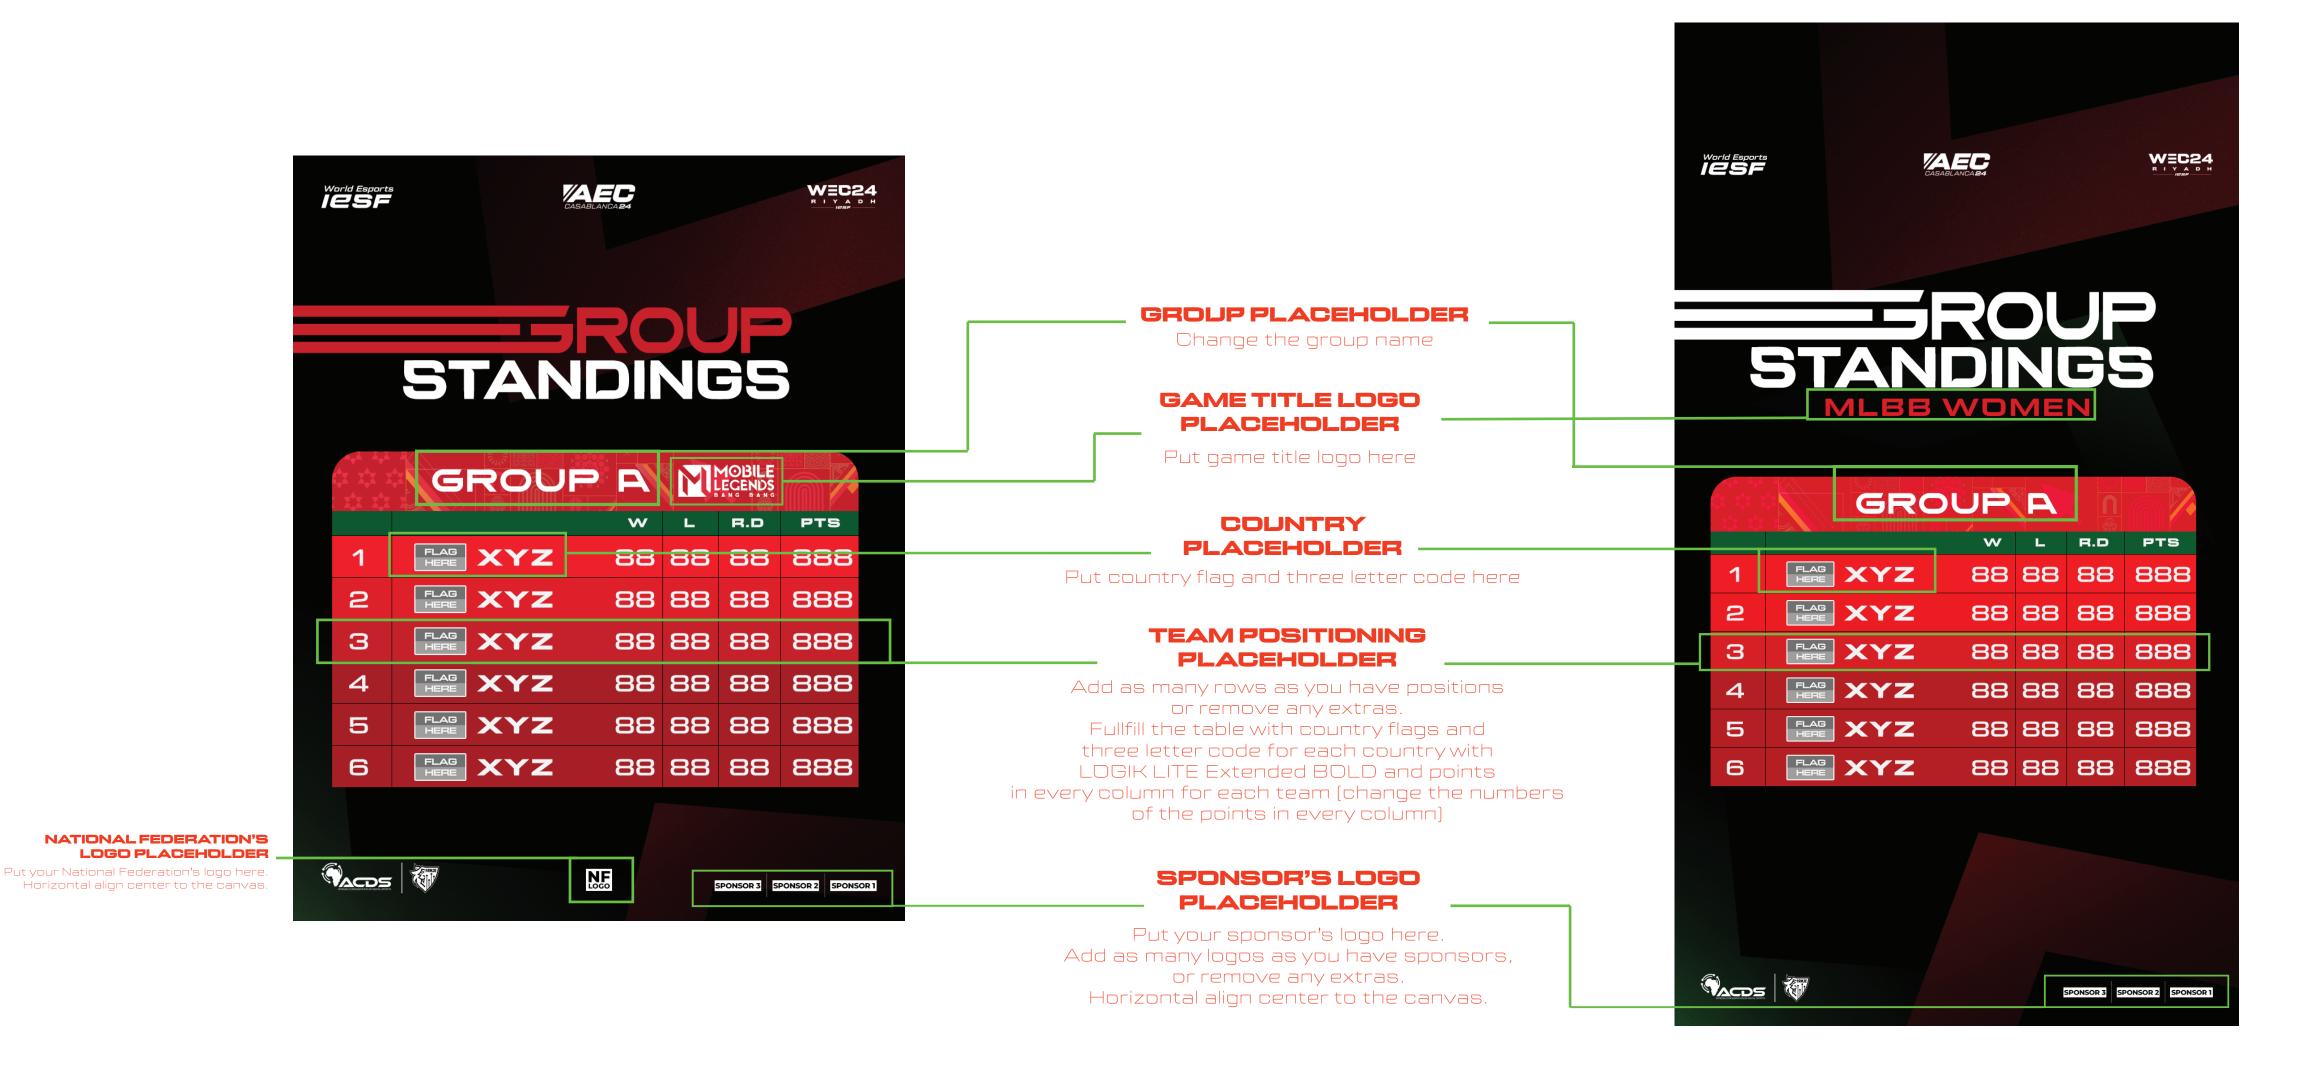

## GROUP STANDINGS

1080X1350

#### GAME TITLE LOGO PLACEHOLDER

Put game title logo here

#### COUNTRY FLAG PLACEHOLDER

Put Your country flag here

#### **BRACKETS ELEMENTS**

You can use one of these boxes to make your own bracket, depending on the game Fullfill the boxes with country flag and three letter code for each country using LOGIK LITE Extended BLACK font