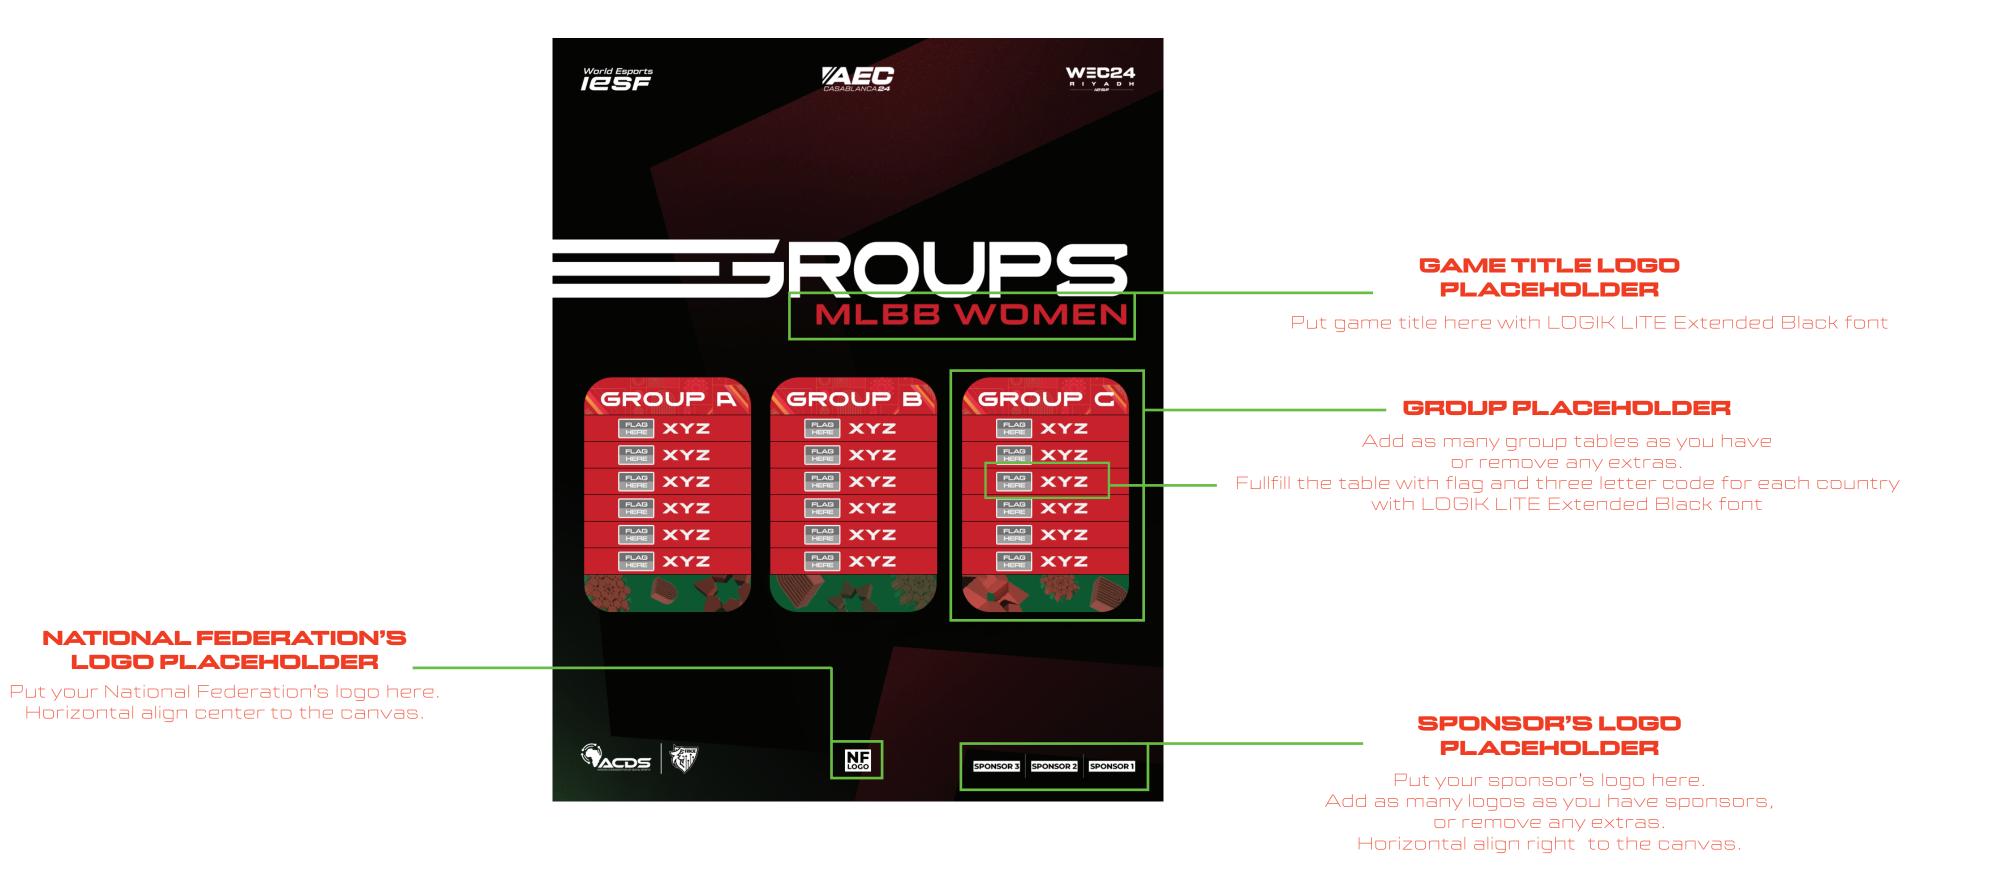

## GROUPS ANNOUNCEMENT

#### NATIONAL FEDERATION'S LOGO PLACEHOLDER

Put your National Federation's logo here. Horizontal align center to the canvas.

#### SPONSOR'S LOGO - PLACEHOLDER

Put your sponsor's logo here.
Add as many logos as you have sponsors,
or remove any extras.
Horizontal align right to the canvas.