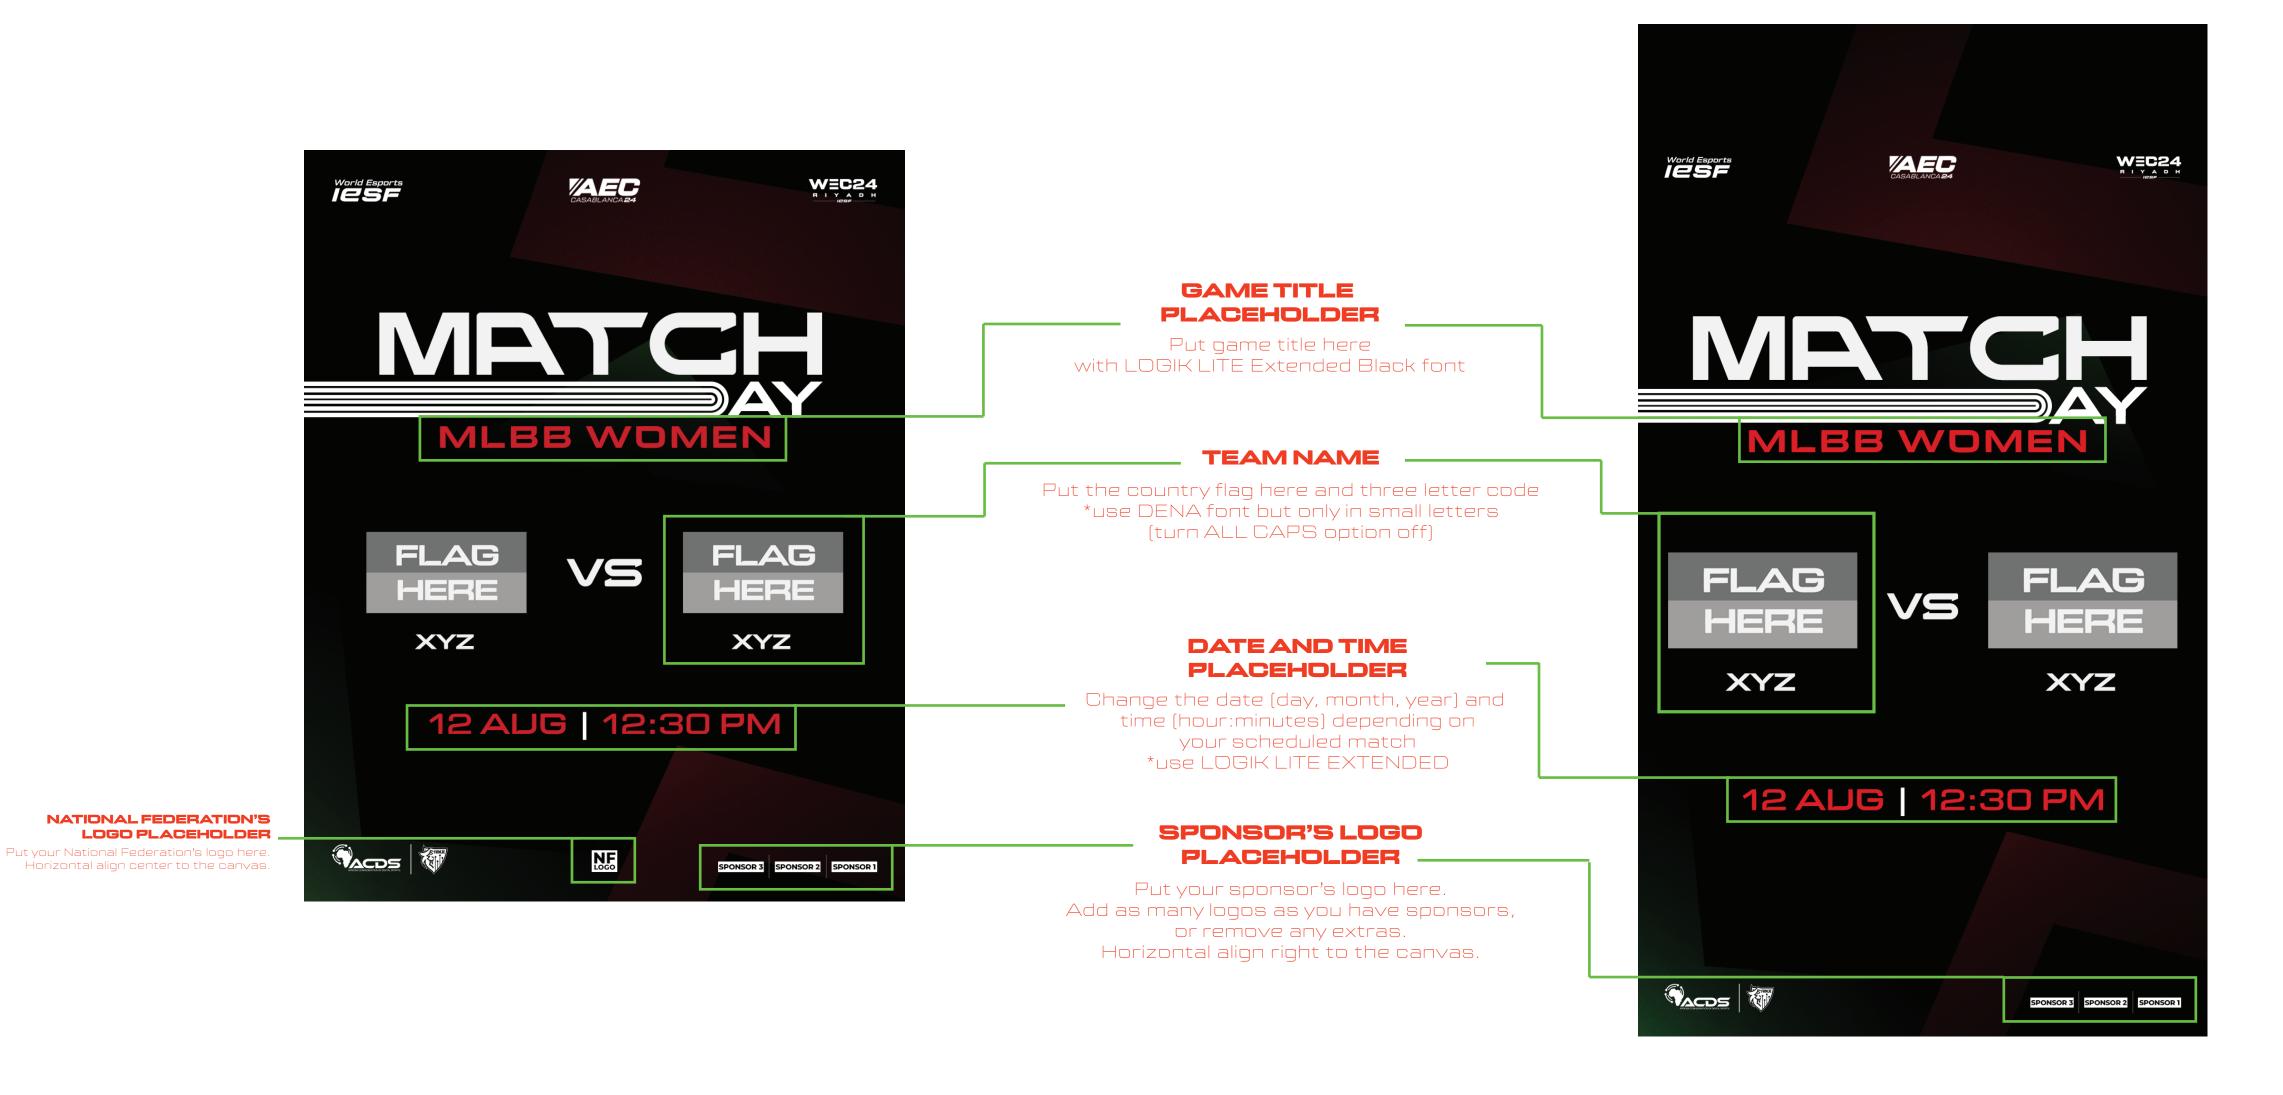

## MATCH DAY ANNONCEMENT

#### DATE PLACEHOLDER

Change the date (day and month)
depending on your schedule
\*use LOGIK LITE Extended Font

#### NATIONAL FEDERATION'S LOGO PLACEHOLDER

Put your National Federation's logo here. Horizontal align center to the canvas.

#### SPONSOR'S LOGO - PLACEHOLDER

Put your sponsor's logo here.
Add as many logos as you have sponsors,
or remove any extras.
Horizontal align right to the canvas.