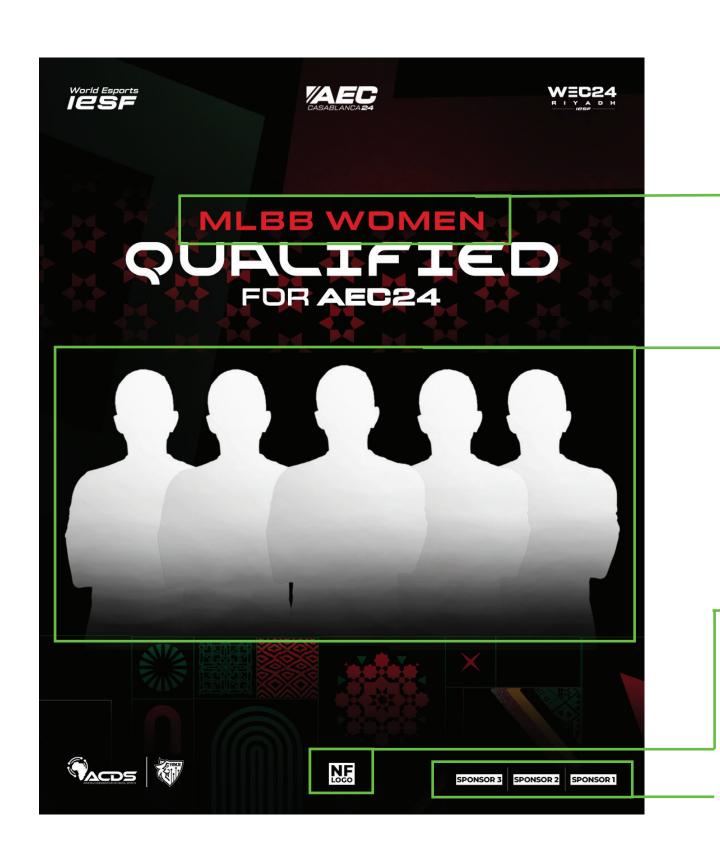

#### PICTURE PLACEHOLDER

Put the picture of the winning team for the single player game title (add x4 or x5 players depending on the game)

#### NATIONAL FEDERATION'S LOGO PLACEHOLDER

Put your National Federation's logo here. Horizontal align center to the canvas.

#### SPONSOR'S LOGO PLACEHOLDER

Put your sponsor's logo here.
Add as many logos as you have sponsors,
or remove any extras.
Horizontal align right to the canvas.